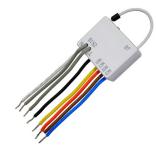

## **Dual Relay Output Module**

Part Number: ZW00971E

## **Features:**

- Suitable for automating double 2 way light switch
- Metered loads for both circuits
- Allows for monitoring of circuit consumption
- Powered device & acts as HALO Smart repeater
- Measurements for W & kWh