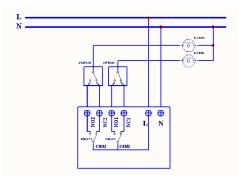

## **Dual Relay Output Module**

Part Number: ZW00971E

## **Features:**

- Suitable for automating double 2 way light switch
- Metered loads for both circuits
- Allows for monitoring of circuit consumption
- Powered device & acts as HALO Smart repeater
- Measurements for W & kWh

| Operating Voltage     | 100 ~ 240VAC (50Hz / 60Hz)                                                                                                                   |
|-----------------------|----------------------------------------------------------------------------------------------------------------------------------------------|
| Maximum Load          | 5A (Resistive load)                                                                                                                          |
| Range                 | Minimum 40m indoor 100m outdoor line of sight<br>(subject to change due to environmental<br>conditions such as walls, noise, materials etc.) |
| Operating Temperature | 0°C ~ 40°C                                                                                                                                   |
| Frequency Range       | 868.40MHz; 869.85MHz (EU)                                                                                                                    |